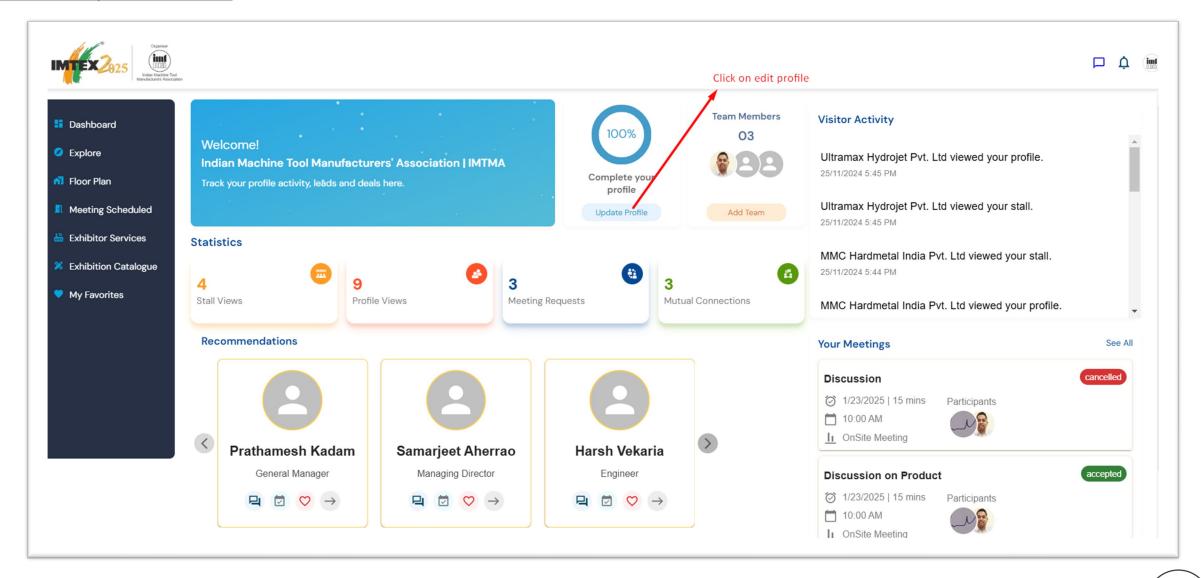

## **Exhibitor Dashboard**

#### **Dashboard Functions:**

•You have exclusive access to the Exhibitor Zone, helping you plan for the exhibition. Update company information, add NEW products and technologies to boost visibility of your participation at the event.

# **Exhibitor Update Profile**