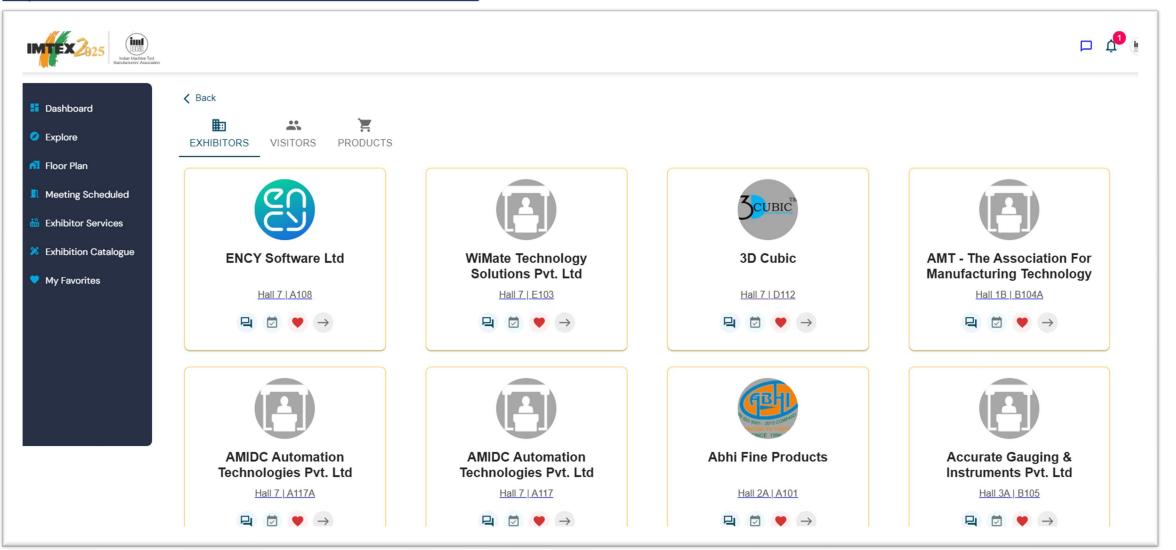

# **Explore** - Exhibitors List / Product List / B2B AI Matching / Visitors List

Using the filter criteria in the Explore option - your search results in a targeted and meaningful way.

# View - Exhibitors List