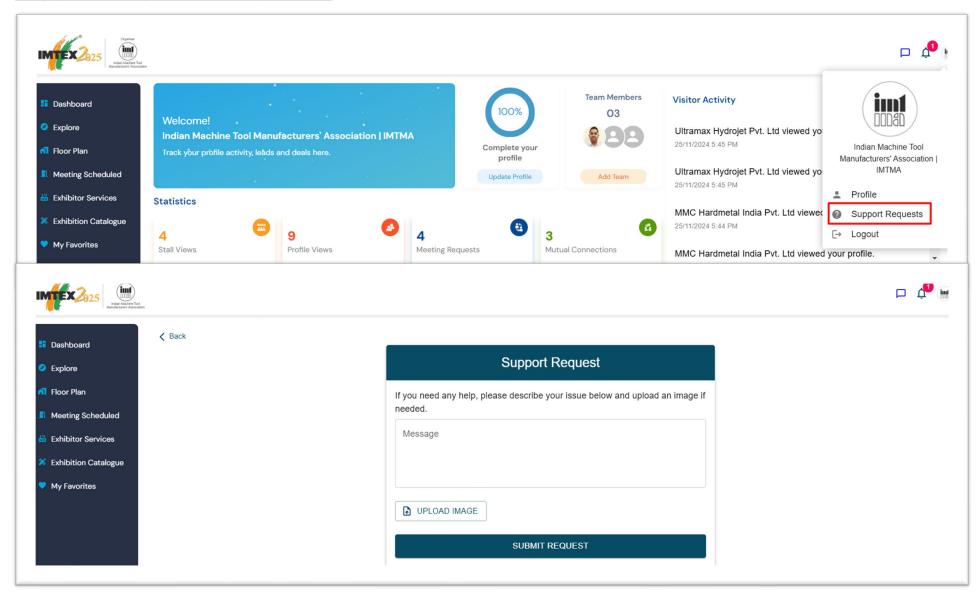

# Support Requests / Help Desk

Do you require any other services, or do you have any questions? We will be happy to take the time to support your query.

Indian Machine Tool
Manufacturers' Association