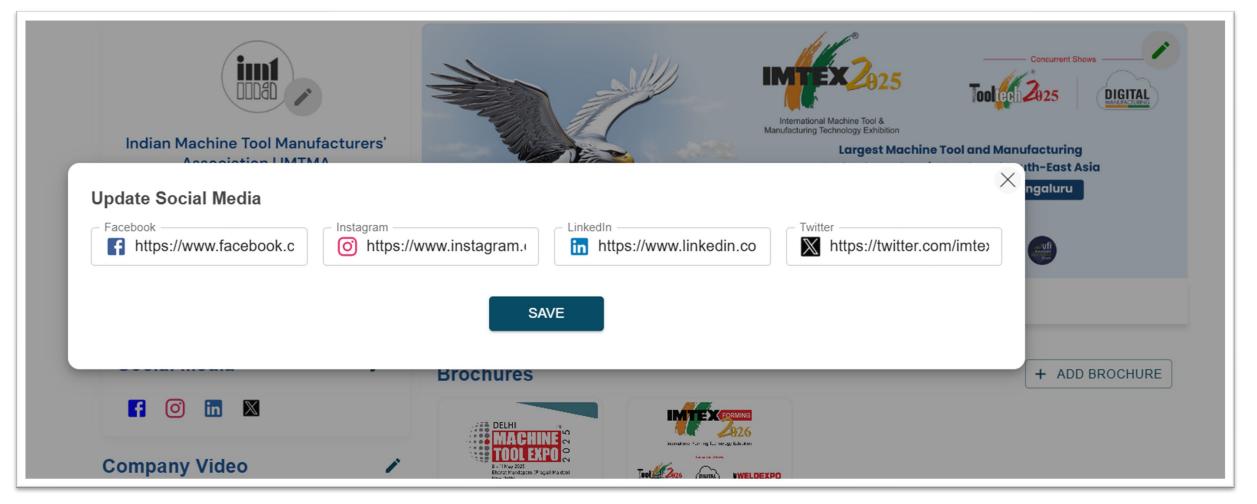

# Add Company Social Media Links

Twitter®, Facebook®, YouTube®, LinkedIn® and others can help keep your audience informed with up-to-theminute details about your participation at IMTEX 2025