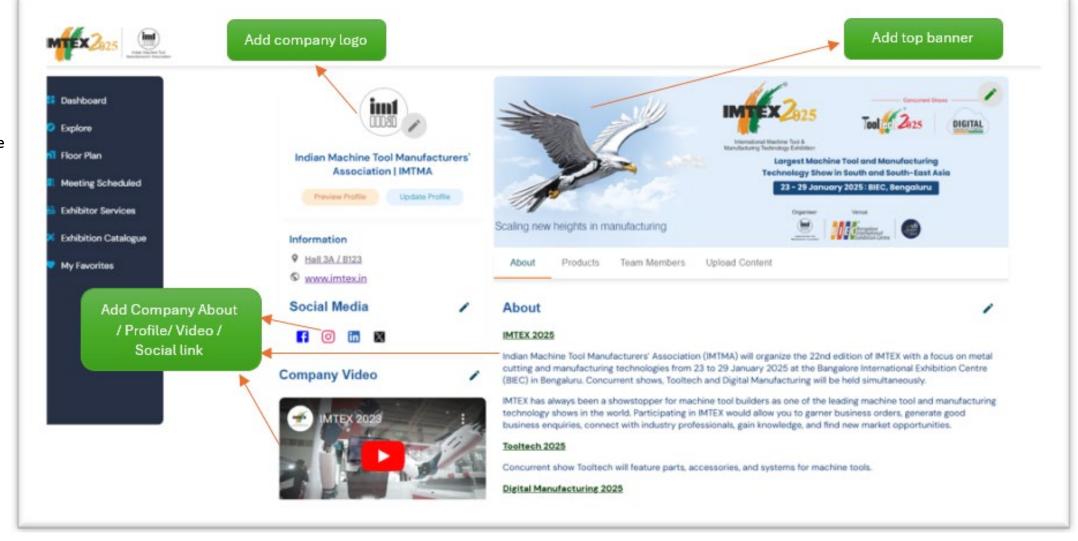

# **Exhibitor Edit Profile**

- Company Logo
- Banner
- About Company Profile
- Company Video
- Social Link

# Add Company Social Media Links

Twitter®, Facebook®, YouTube®, LinkedIn® and others can help keep your audience informed with up-to-theminute details about your participation at IMTEX 2025

## Add Company video (Embed Code of YouTube)

In order to upload your videos to the exhibitor zone, you'll need to add the embed code in.

The embed code can be added in once you have uploaded your video to a video streaming platform such as YouTube.