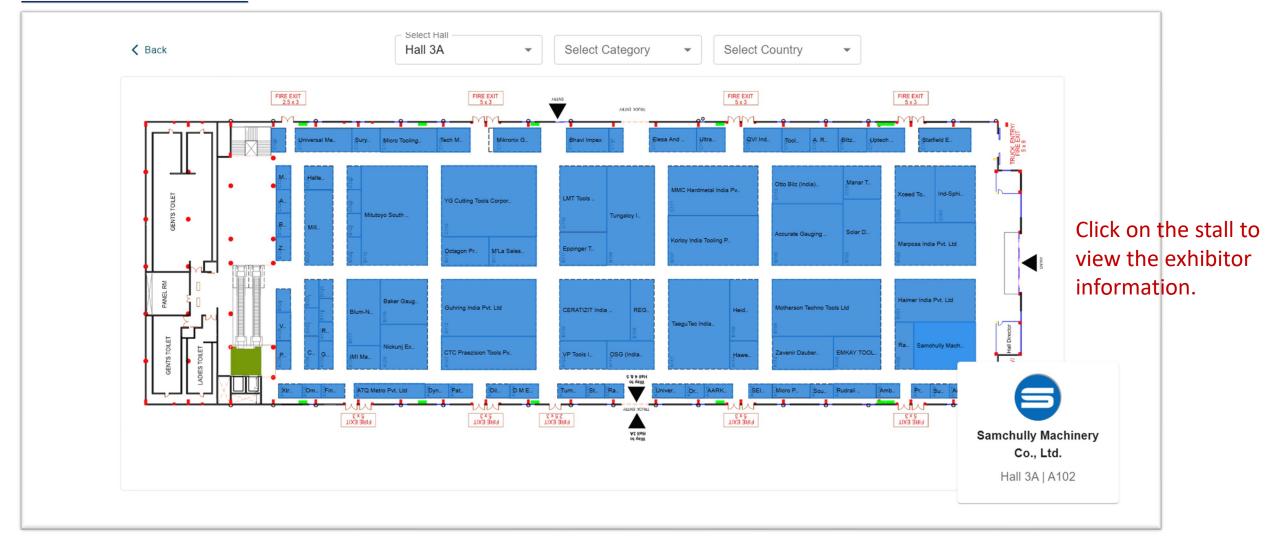

a etc. This product is also known as Turn Mill CNC Lathes, Turn Mill Centers, Turn Milling CNC Machines, Turn Milling CNC Lathes, Turn Milling Centers, Turning Milling CNC Machines, Turning Milling CNC Lathes, Turning Milling Centers, 4 Axis CNC Lathes, 4 Axis CNC Machines etc.

HYB-32: CNC Turning Machines

- Compact Footprint
- · Servo and Cam drive combination





# View — B2B AI Matching List



- Intelligent algorithm makes contact suggestions based on your products, profile and Visitor interests / preferences
- Interact via chat function or have them write to you. You will be notified by the system when there is a message





# **B2B AI Matching Information**









# View — Visitors List







## **Visitors Information**









# **EXP®PLANNER**



## Floor Plan - Hall Wise





Visitors can quickly familiarize themselves with the layout of the show space and navigate it with ease. These floor plans help ensure that visitors and exhibitors feel more relaxed, stick to their schedules, and minimize last-minute changes.



# <u>Floor Plan – View Exhibitor Details</u>







# Exhibitor Services – (Online Exhibitor Services)







#### Online Exhibitor Services



Setup and Dismantling Schedule Deadline: 16/12/2024

Utility Details (Power, Air, Water)

4.1 Stand Possession Deadline: 16/12/2024

> 4.2 Invitation for Inauguration Deadline: 16/12/2024

4.3 Exhibitor Badges Deadline: 16/12/2024

#### **Exhibitor Manual**

Please download the exhibitor manual using the following link:

IMTEX 2025, TOOLTECH 2025 & DIGITAL MANUFACTURING 2025

 $\leftarrow 1/22 \rightarr