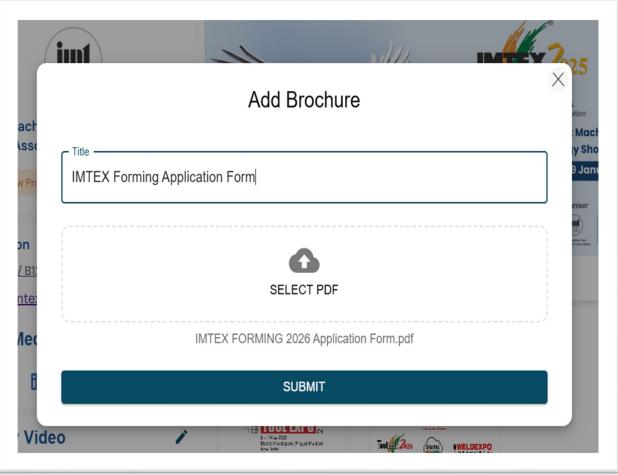

# Add Product Brochure

Upload brochures, and other collateral that you want attendees to be able to download.