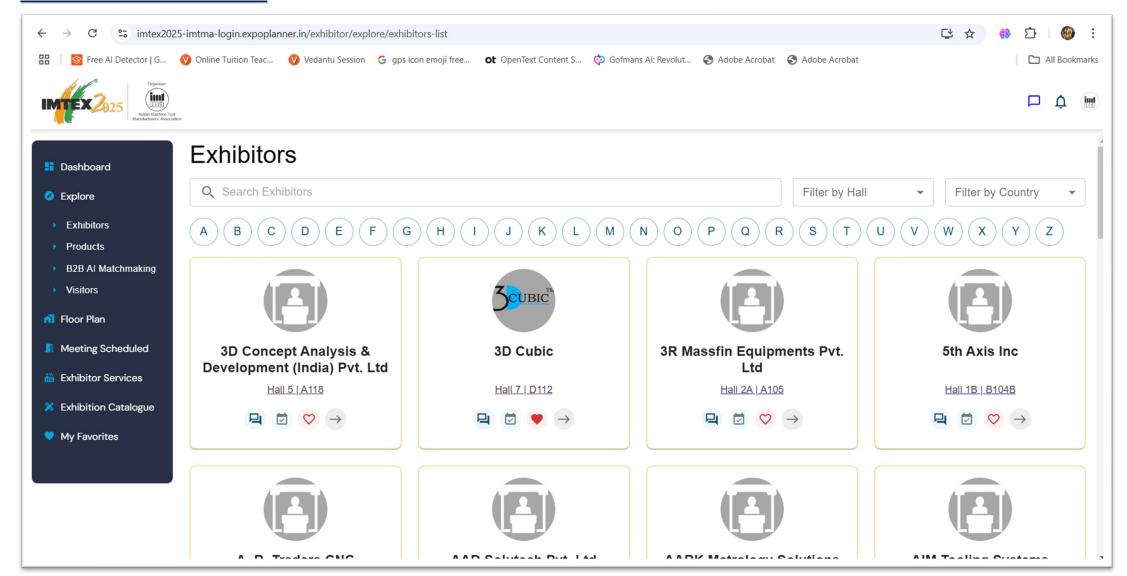

# **Explore** - Exhibitors List / Product List / B2B AI Matching / Visitors List

Using the filter criteria in the Explore option - your search results in a targeted and meaningful way.

# View - Exhibitors List