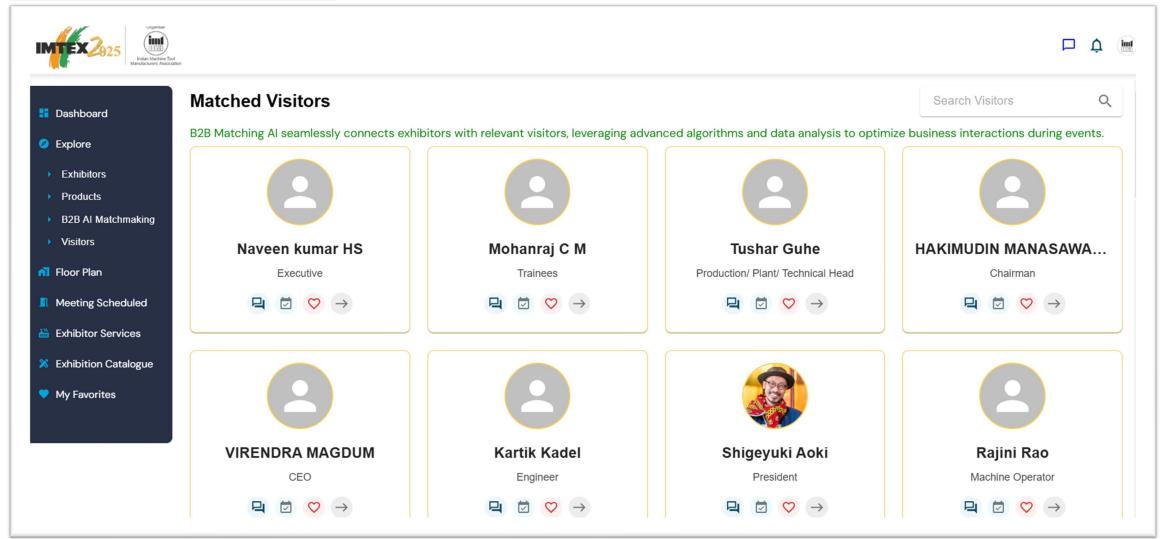

# View — B2B AI Matching List

- Intelligent algorithm makes contact suggestions based on your products, profile and Visitor interests / preferences
- Interact via chat function or have them write to you. You will be notified by the system when there is a message

# **B2B AI Matching Information**