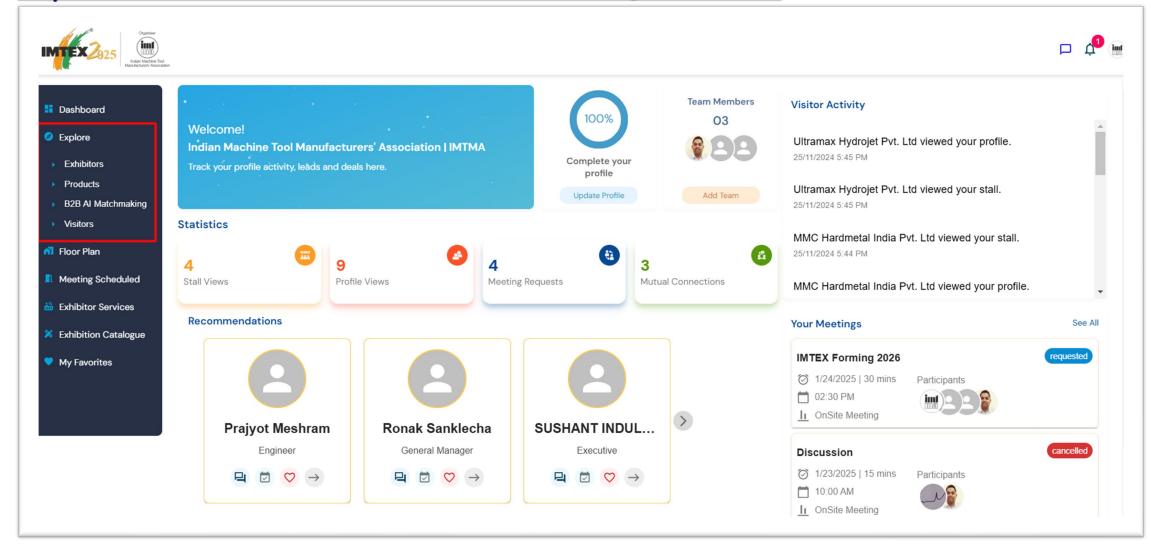

# **Explore** - Exhibitors List / Product List / B2B AI Matching / Visitors List

Using the filter criteria in the Explore option - your search results in a targeted and meaningful way.