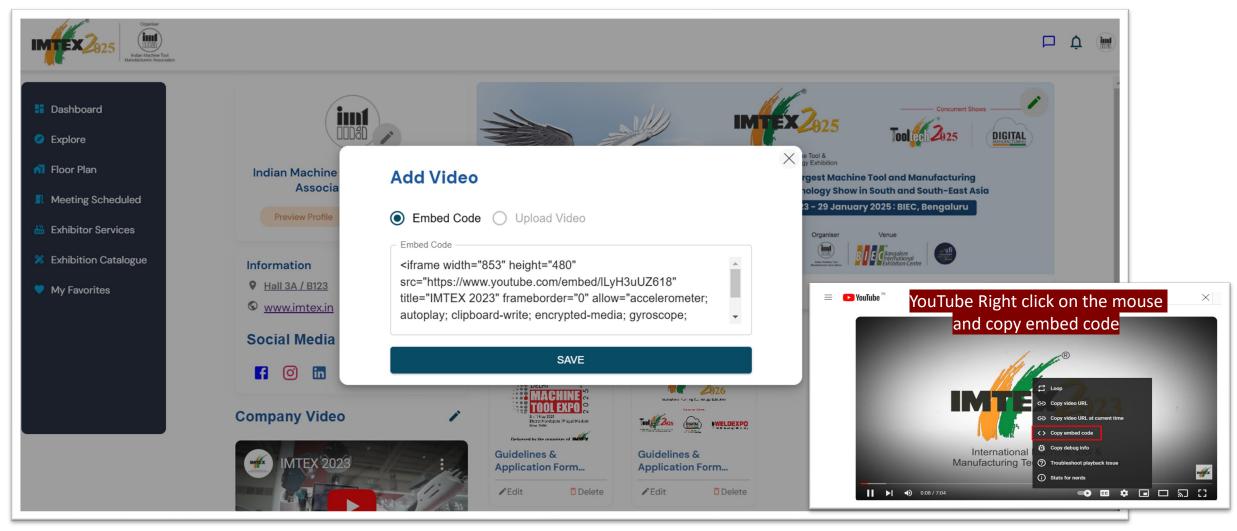

# Add Product Images

<iframe width="323" height="181"
src="https://www.youtube.com/embed/lLyH
3uUZ618" title="IMTEX 2023"
frameborder="0" allow="accelerometer;
autoplay; clipboard-write; encrypted-media;
gyroscope; picture-in-picture; web-share"
referrerpolicy="strict-origin-when-crossorigin" allowfullscreen></iframe>

YouTube Right click on the mouse and copy embed code

- Upload the product image, video, brochure, and product description.
- Select a product category for B2B AI Matching.
- Upload YouTube embed code

Indian Machine Tool Manufacturers' Association

## Add Company video (Embed Code of YouTube)

In order to upload your videos to the exhibitor zone, you'll need to add the embed code in.

The embed code can be added in once you have uploaded your video to a video streaming platform such as YouTube.