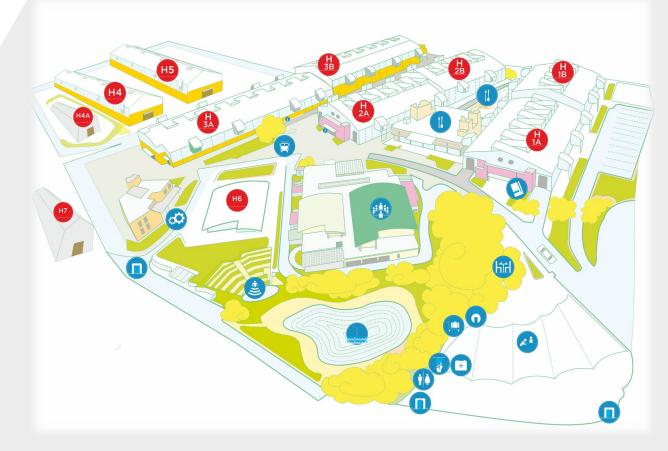

## Floor Plan - Hall Wise

Visitors can quickly familiarize themselves with the layout of the show space and navigate it with ease. These floor plans help ensure that visitors and exhibitors feel more relaxed, stick to their schedules, and minimize last-minute changes.