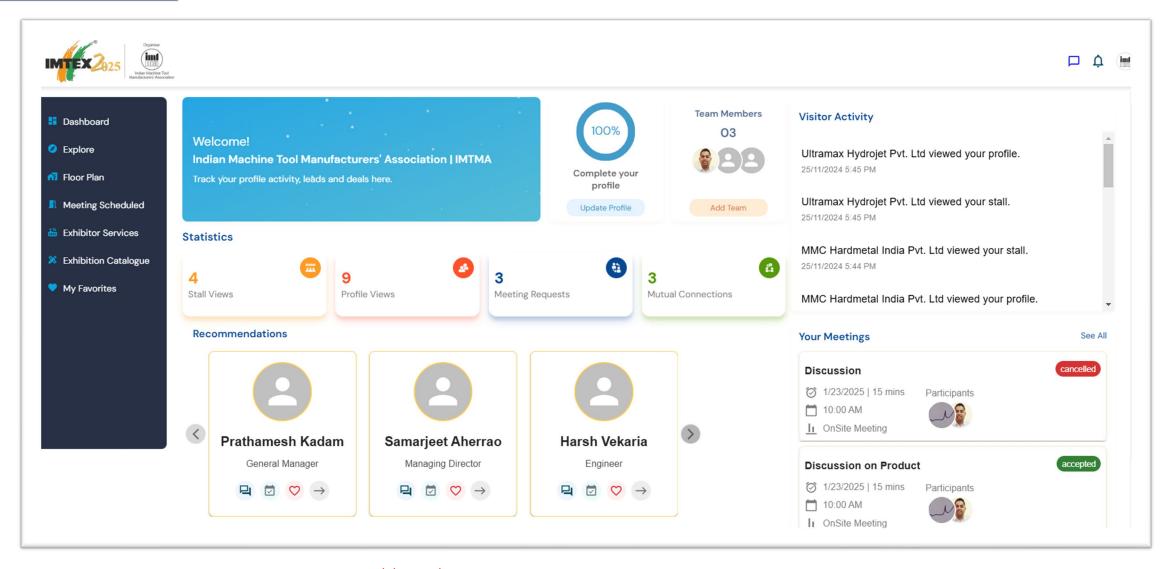

#### **Exhibitor Dashboard**

You have exclusive access to the Exhibitor Zone, helping you plan for the exhibition and make the most of your stand.

## **Exhibitor Dashboard**

#### **Dashboard Functions:**

•You have exclusive access to the Exhibitor Zone, helping you plan for the exhibition. Update company information, add NEW products and technologies to boost visibility of your participation at the event.