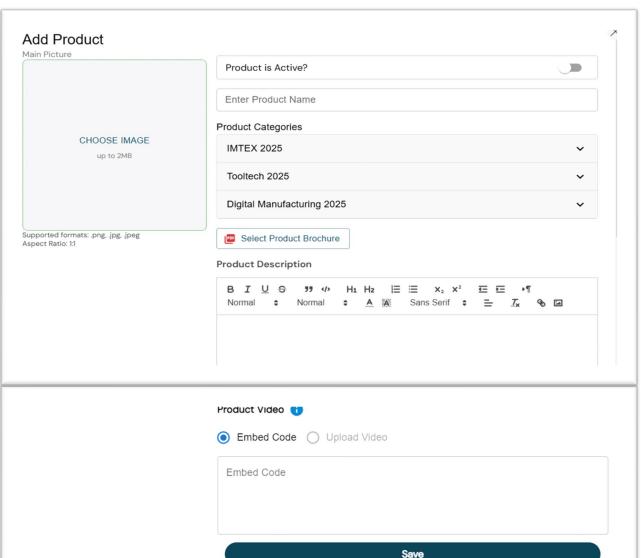

# Add Product Images

<iframe width="323" height="181"
src="https://www.youtube.com/embed/lLyH
3uUZ618" title="IMTEX 2023"
frameborder="0" allow="accelerometer;
autoplay; clipboard-write; encrypted-media;
gyroscope; picture-in-picture; web-share"
referrerpolicy="strict-origin-when-crossorigin" allowfullscreen></iframe>

YouTube Right click on the mouse and copy embed code

- Upload the product image, video, brochure, and product description.
- Select a product category for B2B AI Matching.
- Upload YouTube embed code

Indian Machine Tool Manufacturers' Association

# Add Product Brochure

Upload brochures, and other collateral that you want attendees to be able to download.

## Add Company video (Embed Code of YouTube)

In order to upload your videos to the exhibitor zone, you'll need to add the embed code in.

The embed code can be added in once you have uploaded your video to a video streaming platform such as YouTube.