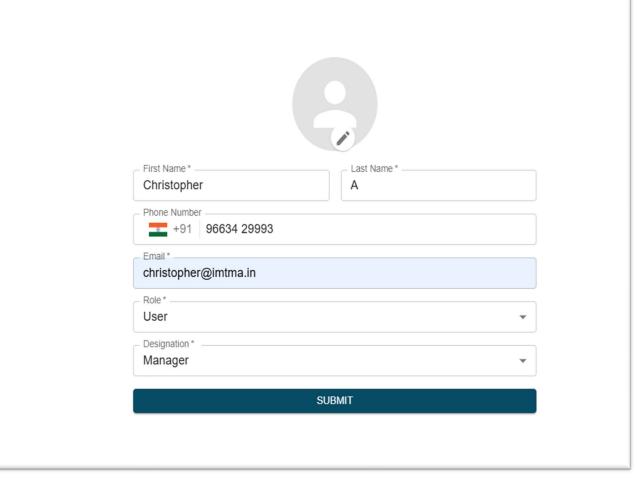

# Add Exhibitor Badges

- Upload a person photo & details
- Email Id and Mobile should be unique
- ❖ Add team member received the credentials for access to ExpoPlanner.