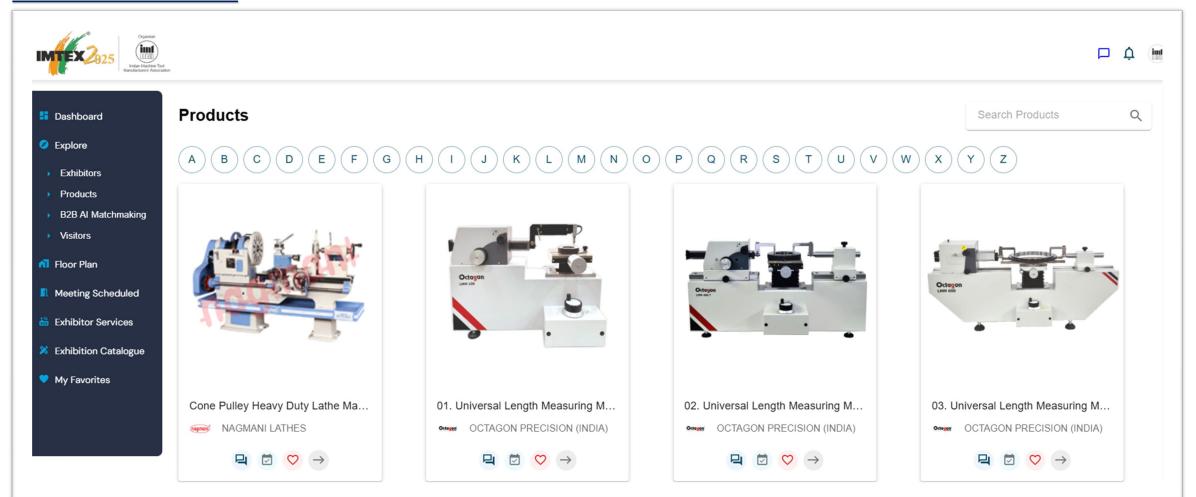

# **Explore** - Exhibitors List / Product List / B2B AI Matching / Visitors List

Using the filter criteria in the Explore option - your search results in a targeted and meaningful way.

# View - Product List