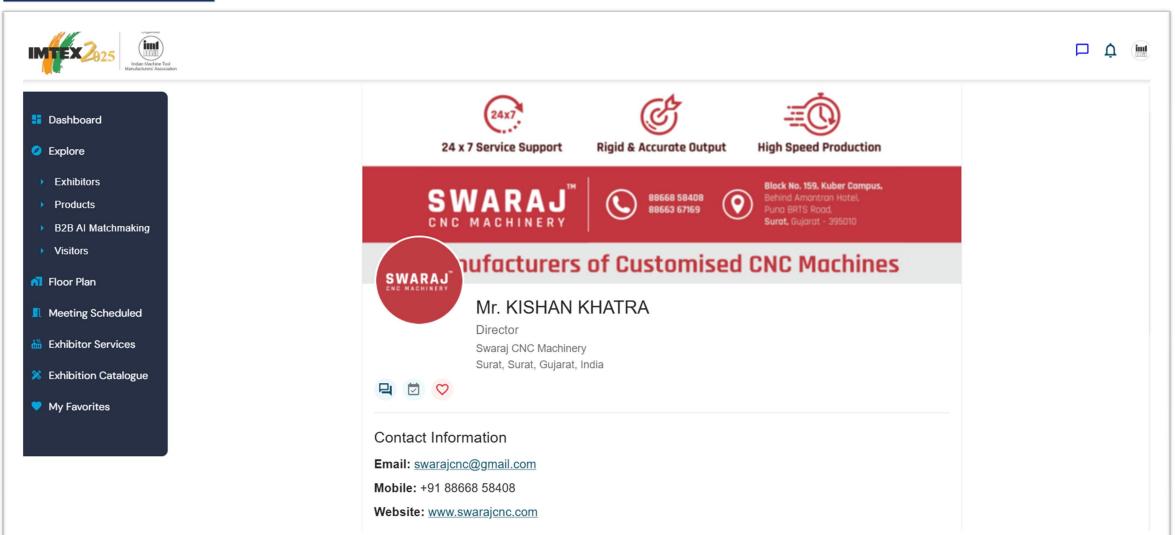

## **Exhibitor Dashboard**

#### **Dashboard Functions:**

•You have exclusive access to the Exhibitor Zone, helping you plan for the exhibition. Update company information, add NEW products and technologies to boost visibility of your participation at the event.