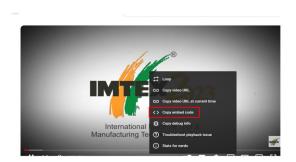

# Add Product Images

<iframe width="323" height="181"
src="https://www.youtube.com/embed/lLyH
3uUZ618" title="IMTEX 2023"
frameborder="0" allow="accelerometer;
autoplay; clipboard-write; encrypted-media;
gyroscope; picture-in-picture; web-share"
referrerpolicy="strict-origin-when-crossorigin" allowfullscreen></iframe>

YouTube Right click on the mouse and copy embed code

- Upload the product image, video, brochure, and product description.
- Select a product category for B2B AI Matching.
- Upload YouTube embed code

Indian Machine Tool Manufacturers' Association